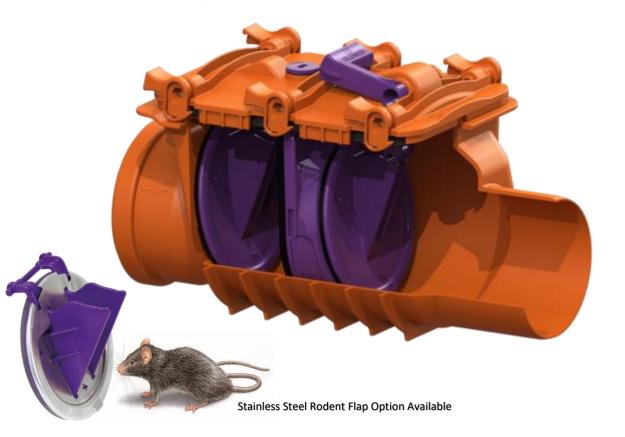

## THE STAUFIX DOUBLE FLAP **BACKWATER VALVE**

All KESSEL backwater valves are manufactured according to the EN norms and also have passed KESSEL's strict in house testing which requires backwater valves to perform above the EN norm requirements.

- Multiple installation possibilities in an exposed mainline wastewater pipe, in a concrete slab or outside the building in an inspection chamber.
- Tool-free servicing cover unlocked and removed by hand.
- All ABS construction no more metal, no more rust.
- 2-Component production technology seals gaskets with valve. No more lost/improperly installed gaskets.
- Stainless steel rodent protection flap unwanted guests not allowed.

Perfect for renovation - other valves with large drops are difficult to install, **Staufix** offers minimal drop between inlet/outlet (7 mm).

Building A3 (2<sup>nd</sup> Floor) Knowle Village Business Park Mayles Lane Wickham PO17 5DY Tel: 01329 448 135