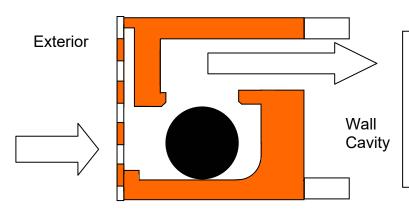

#### **Normal Conditions**

The SMART Airbrick® is a straight replacement for a standard airbrick allowing free airflow under the floorboards eliminating the risk of damp and dry rot and stopping rodent infestation.