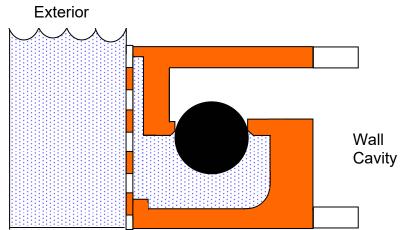

### **Flood Conditions**

The SMART Airbrick® uses a simple floatation valve to automatically shut off during flood conditions.

4 valve balls float on the floodwater automatically stopping the flow of water under the

#### **Very Windy Conditions**

The SMART Airbrick® utilises its aerodynamic design to automatically shut off during strong gusty winds. This stops heat loss from under the property saving money on your heating bills. *An energy saving device.*