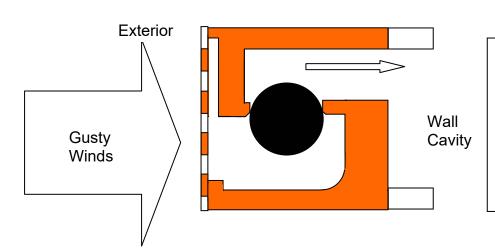

#### **Very Windy Conditions**

The SMART Airbrick® utilises its aerodynamic design to automatically shut off during strong gusty winds. This stops heat loss from under the property saving money on your heating bills. *An energy saving device.*