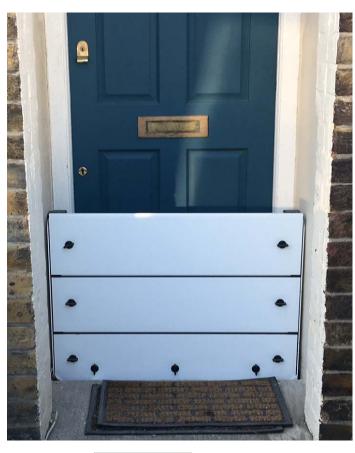

## **FLOOD BOARDS**

Flood Ark protection systems are suitable for building apertures, doors, patio doors, air bricks, windows, garages and gateways. The **Flood Ark barrier** can be fitted to domestic properties, commercial premises and public buildings. The aluminium barrier frame either fixed directly to the property (if there is at least one course of brickwork below the threshold), or recessed into the floor, flush with ground level.

The lightweight, yet extremely strong uPVC extruded boards which are attached manually to the frame to create the watertight barrier are reusable, require no tools, so are easy for people of all abilities to assemble and dismantle. Each board is only 200mm in depth, and may be added or removed one at a time as flood water rises or recedes; giving maximum protection and accessibility to your property.